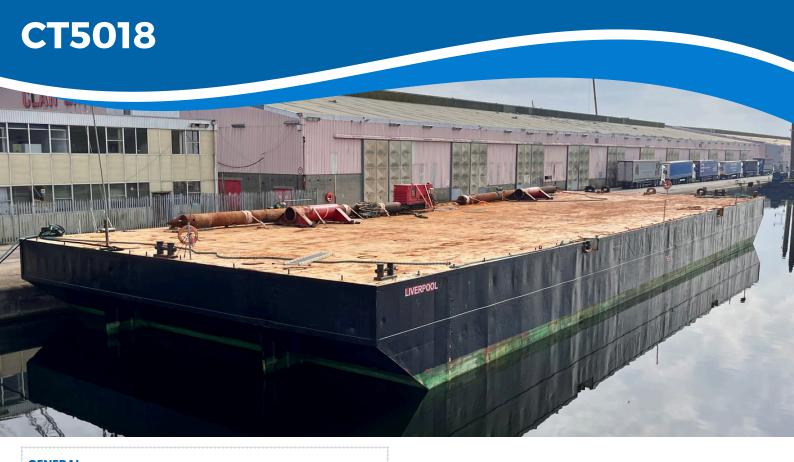

| GENERAL         |                               |
|-----------------|-------------------------------|
| Vessel type:    | Flattop barge                 |
| Built:          | Stocznia Wisla Spozka, Gdansk |
| Year built:     | 1997                          |
| Classification: | DNV 100 A5 Pontoon M          |

| DIMENTIONS     |         |
|----------------|---------|
| Length:        | 50.00 m |
| Beam:          | 17.80 m |
| Draft light:   | 0.50 m  |
| Draft loaded:  | 2.00 m  |
| Gross tonnage: | 901     |
| Deadweight:    | 1300 t  |
| Deck strength: | 10 t/m2 |

| DECK EQUIPMENT     |                  |
|--------------------|------------------|
| Spud legs:         | 2 x 15m Ø 660 mm |
| Deck winch:        | Not equipped     |
| Hand rails:        | All round        |
| Ballasting system: | Yes              |