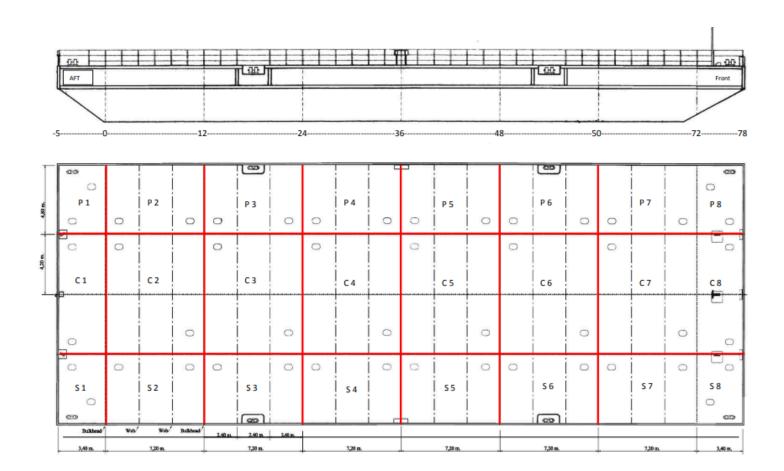

| DIMENTIONS     |         |
|----------------|---------|
| Length:        | 50.00 m |
| Beam:          | 17.80 m |
| Draft light:   | 0.50 m  |
| Draft loaded:  | 2.00 m  |
| Gross tonnage: | 901     |
| Deadweight:    | 1300 t  |
| Deck strength: | 10 t/m2 |